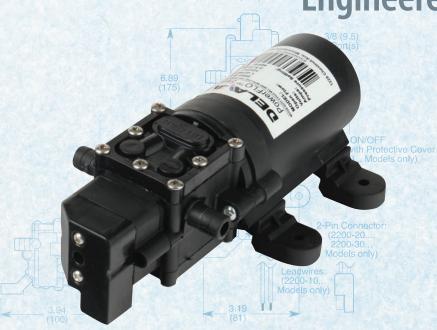

## 2200 Series-1.0 GPM Diaphragm Pump

Demand Pumps include a built-in pressure switch to automatically stop and start the pump at specific pressure settings.

Pump Type: Demand Flow: Up to 1 GPM Pressure: Up to 50 PSI

Valves: Viton

**Diaphragm:** Santoprene **Ports:** 3/8" Hose Barb

Power: 12V - Wire Leads with 2-pin molded connector

Weight: 3 lbs.

Packaging: 20-30 units per Bulk Box / Retail Box / Individual Bulk

Shipping: 8 boxed per carton, Single

Self-PrimingCan be run dry

• Optional built in On/Off Switch available