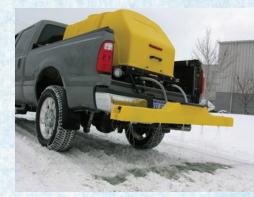

### 7800 Series – 1.0 to 2.2 GPM Diaphragm Pump

Pump Type: Bypass, Demand, Bypass-Demand Flow: Up to 2.2 GPM Pressure: Up to 60 PSI Valves: Viton Diaphragm: Santoprene, Geolast Ports: 3/8" FNPT, 5/8" Quick Attach, ¾" Quick Attach Power: 12V – Wire Leads with 2-pin molded connector, 115V AC corded plug Weight: 6 lbs. Packaging: Bulk Box, Retail Box Shipping: 6 per carton, single

- 100% Factory tested
- NSF Approved (Santoprene only)
- High Torque Motor for superior flow at pressure
- Self-Priming
- Can be run dry
- Optional built in On/Off Switch available

**DELAVAN FLUID POWER.COM** 