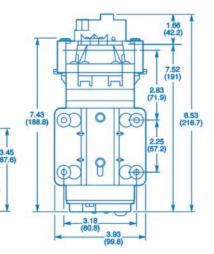

| 1.6  | 5.2  |
| 30             | 1.55 | 5.9  |
| 40             | 1.5  | 6.7  |
| 50             | 1.45 | 8    |

#### 2.2 GPM Demand

| PSI | GPM  | AMPS |
|-----|------|------|
| 0   | 2.2  | 4.5  |
| 10  | 2.2  | 4.7  |
| 20  | 2.1  | 6.1  |
| 30  | 1.9  | 6.9  |
| 40  | 1.8  | 7.2  |
| 50  | 1.65 | 8.1  |

#### 1.0 GPM Bypass

| PSI | GPM  | AMPS |
|-----|------|------|
| 0   | 1    | 2.9  |
| 10  | 1    | 3    |
| 20  | 0.98 | 3.4  |
| 30  | 0.92 | 4    |
| 40  | 0.9  | 4.4  |
| 50  | 0.85 | 4.9  |

| 2.0 | GPM | Bypas | S |
|-----|-----|-------|---|
|     |     |       |   |

| PSI | GPM  | AMPS |
|-----|------|------|
| 0   | 1.7  | 3.2  |
| 10  | 1.65 | 3.3  |
| 20  | 1.6  | 3.9  |
| 30  | 1.5  | 4.5  |
| 40  | 1.48 | 5.4  |
| 50  | 1.45 | 6.4  |

## 3.75 (95.3) Switch

Demand



**Bypass** 





### **Engineered for Excellence**

"We are committed to succeeding in today's increasingly challenging marketplace by responding to each varied and dynamic individual customer requirement with an exclusive and custom tailored solution."

#### AUTHENTIC. DRIVEN. PASSIONATE.