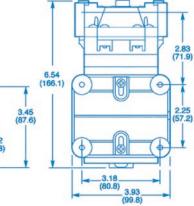

### 7800 Series – 1.0 to 2.2 GPM Diaphragm Pump

Pump Type: Bypass, Demand, Bypass-Demand Flow: Up to 2.2 GPM Pressure: Up to 60 PSI Valves: Viton Diaphragm: Santoprene, Geolast Ports: 3/8" FNPT, 5/8" Quick Attach, ¾" Quick Attach Power: 12V – Wire Leads with 2-pin molded connector, 115V AC corded plug Weight: 6 lbs. Packaging: Bulk Box, Retail Box Shipping: 6 per carton, single

## 3.75 (95.3) Switch

Demand

**Bypass** 