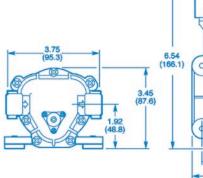

### 7800 Series – 1.0 to 2.2 GPM Diaphragm Pump

Pump Type: Bypass, Demand, Bypass-Demand Flow: Up to 2.2 GPM Pressure: Up to 60 PSI Valves: Viton Diaphragm: Santoprene, Geolast Ports: 3/8" FNPT, 5/8" Quick Attach, ¾" Quick Attach Power: 12V – Wire Leads with 2-pin molded connector, 115V AC corded plug Weight: 6 lbs. Packaging: Bulk Box, Retail Box Shipping: 6 per carton, single

## 3.75 (95.3) Switch

Demand

**Bypass** 